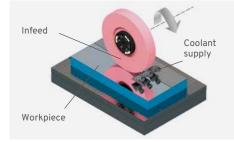

Horizontal spindle, reciprocating table

Horizontal spindle, rotary table

Vertical spindle, rotary table

Vertical spindle, reciprocating table