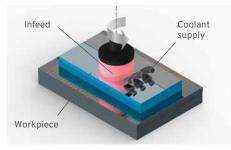

Horizontal spindle, reciprocating table

Horizontal spindle, rotary table

Vertical spindle, rotary table

Vertical spindle, reciprocating table