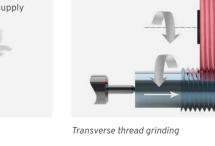

|

#### GRINDING WHEELS

| Vitrified Diamond & CBN |
|-------------------------|
| <br>Resin Diamond & CBN |
| <br>Aluminum Oxide      |
| Silicon Carbide         |
| <br>Hybrid Diamond      |
| Diamond Rolls           |



Horizontal spindle, reciprocating table



Horizontal spindle, rotary table







Vertical spindle, rotary table



Vertical spindle, reciprocating table

### **GET IN TOUCH WITH US TODAY** TOGETHER WE WILL FIND A SOLUTION FOR YOUR REQUIREMENTS

BARNES

08-2021 WE RESERVE THE RIGHT FOR TECHNICAL CHANGES!

PRECISION SURFACING SOLUTIONS: Our Family of Brands

(Wolters)













Preform

Preform

Plunge-cut thread grinding

### PRECISION SURFACING SOLUTIONS SURFACE & PROFILE FINISHING DIVISION

consumables@precision-surface.com www.precision-surface.com