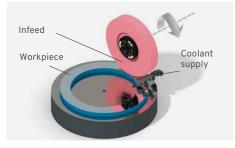

Horizontal spindle, reciprocating table

Horizontal spindle, rotary table

Vertical spindle, rotary table

Vertical spindle, reciprocating table