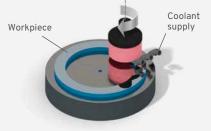

Horizontal spindle, reciprocating table

Horizontal spindle, rotary table

Vertical spindle, rotary table

Vertical spindle, reciprocating table